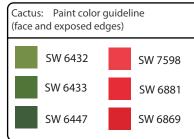

## Finishing:

- wallpaper cut to panel sizes for installation
- wallpaper to have a very thin white line of each cactus for placement
- (5) 1" thick sintra cactus pieces, to be face printed. Colors to match Sherwin Williams paint (see chart)
- with vertical cut reliefs on back
- Paint color to continue on edge of dimensional elements
- mounted directly to wall covering behind with Fast Set Gorilla Glue and Black VHB tape
- installed 1/4" above vinyl cove base
- 1/8" deep textural lines on cactuses, routed out of surface
- paint infilled in contrasting colors (see chart)
- vinyl cove base by others
- Total height of E.G.D., not to exceed 7' A.F.F.