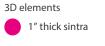

## Finishing:

- wallpaper cut to panel sizes for installation
- wallpaper to have a very thin white line of each cactus for placement
- (5) 1" thick sintra cactus pieces, to be face printed. Colors to match Sherwin Williams paint (see chart)
- with vertical cut reliefs on back
- Paint color to continue on edge of dimensional elements
- mounted directly to wall covering behind with Fast Set Gorilla Glue and Black VHB tape
- installed 1/4" above vinyl cove base
- 1/8" deep textural lines on cactuses, routed out of surface
- paint infilled in contrasting colors (see chart)
- vinyl cove base by others
- Total height of E.G.D., not to exceed 7' A.F.F.

3D elements:

- to terminate 1/4" above the vinyl cove:

Note: Wallpaper printed graphics to have a very thin white line of each cactus for correct placement:

Your appropriation this proof is the final appropriation of a contractually binding for payment of all requires condesed. The Changes made after nighting will incur an additional cost