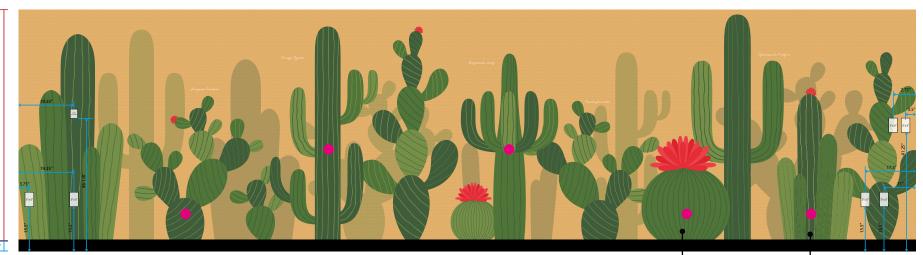

#### Dimensions:

- 25'-11.5" x 6'-8"

## Finishing:

- wallpaper cut to panel sizes for installation
- wallpaper to have a very thin white line of each cactus for placement
- (5) 1" thick sintra cactus pieces, to be face printed. Colors to match Sherwin Williams paint (see chart)
- with vertical cut reliefs on back
- Paint color to continue on edge of dimensional elements
- mounted directly to wall covering behind with Fast Set Gorilla Glue and Black VHB tape
- installed 1/4" above vinyl cove base
- 1/8" deep textural lines on cactuses, routed out of surface
- paint infilled in contrasting colors (see chart)
- vinyl cove base by others
- Total height of E.G.D., not to exceed 7' A.F.F.

3D elements:

- to terminate 1/4" above the vinyl cove:

Note: Wallpaper printed graphics to have a very thin white line of each cactus for correct placement:

Your appropriation this proof is the final appropriation of a contractually binding for payment of all requires condesed. The Changes made after nighting will incur an additional cost

# **Deconstructed Elevation**

- 25'-11.5" x 6'-8"

- wallpaper Dreamscape Suede