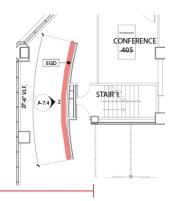

Client: EST: na WO: 7368 Version: 01 Date: 05.17.21 Sales Contact: Designer:

Flr. 2: Stair 1 Cactus

25'-11.5"

#### Dimensions:

- 25'-11.5" x 6'-8"

## Finishing:

- wallpaper cut to panel sizes for installation
- wallpaper to have a very thin white line of each cactus for placement
- (5) 1" thick sintra cactus pieces, to be face printed. Colors to match Sherwin Williams paint (see chart)
- with vertical cut reliefs on back
- Paint color to continue on edge of dimensional elements
- mounted directly to wall covering behind with Fast Set Gorilla Glue and Black VHB tape
- installed 1/4" above vinyl cove base
- 1/8" deep textural lines on cactuses, routed out of surface
- paint infilled in contrasting colors (see chart)
- vinyl cove base by others
- Total height of E.G.D., not to exceed 7' A.F.F.