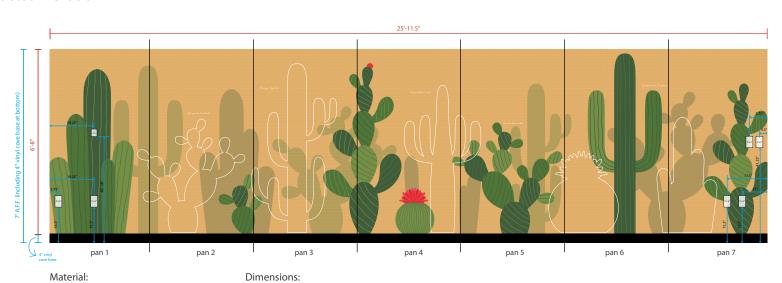

Client: EST: na WO: 7368 Version: 01 Date: 05.17.21 Sales Contact: Designer:

Flr. 2: Stair 1 Cactus

25'-11.5"

### Material:

- wallpaper Dreamscape Suede

#### Dimensions:

- 25'-11.5" x 6'-8"

## Finishing:

- wallpaper cut to panel sizes for installation
- wallpaper to have a very thin white line of each cactus for placement
- (5) 1" thick sintra cactus pieces, to be face printed. Colors to match Sherwin Williams paint (see chart)
- with vertical cut reliefs on back
- Paint color to continue on edge of dimensional elements
- mounted directly to wall covering behind with Fast Set Gorilla Glue and Black VHB tape
- installed 1/4" above vinyl cove base
- 1/8" deep textural lines on cactuses, routed out of surface
- paint infilled in contrasting colors (see chart)
- vinyl cove base by others
- Total height of E.G.D., not to exceed 7' A.F.F.

3D elements:

- to terminate 1/4" above the vinyl cove:

Note: Wallpaper printed graphics to have a very thin white line of each cactus for correct placement:

Your appropriation this proof is the final appropriation of a contractually binding for payment of all requires condesed. The Changes made after nighting will incur an additional cost