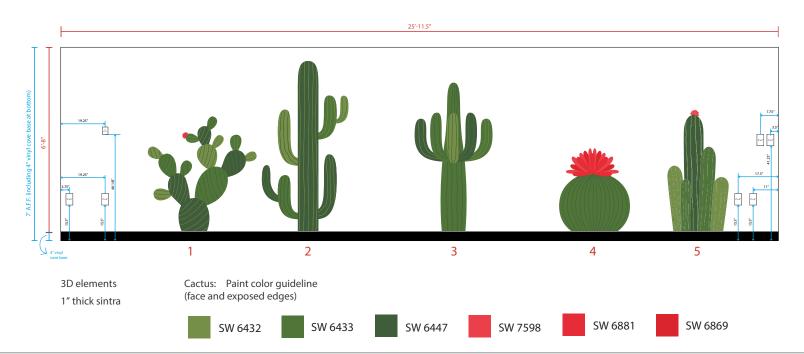

# **Deconstructed Elevation**

- 25'-11.5" x 6'-8"

- wallpaper Dreamscape Suede

## Finishing:

- wallpaper cut to panel sizes for installation
- wallpaper to have a very thin white line of each cactus for placement
- (5) 1" thick sintra cactus pieces, to be face printed. Colors to match Sherwin Williams paint (see chart)
- with vertical cut reliefs on back
- Paint color to continue on edge of dimensional elements
- mounted directly to wall covering behind with Fast Set Gorilla Glue and Black VHB tape
- installed 1/4" above vinyl cove base
- 1/8" deep textural lines on cactuses, routed out of surface
- paint infilled in contrasting colors (see chart)
- vinyl cove base by others
- Total height of E.G.D., not to exceed 7' A.F.F.